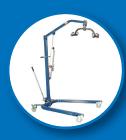

## **Manual Wheelchairs**

- Standard 18" wide up to 249 lbs.
- Heavy duty 22" wide up to 349 lbs.
- Bariatric 26" wide up to 500 lbs.
- Beach wheelchairs

Patient Lifts & Other Mobility Aids

- Hospital beds
- Recliners/Lift Chairs
- Hearing-impaired kits
- Bed & bath safety equipment