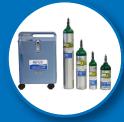

**Oxygen Equipment & Accessories** 

- Portable battery-powered concentrators
- Liquid oxygen
- Cylinders in many sizes
- Standard concentrators