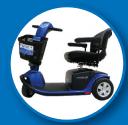

## The Ultimate Freedom

**Mobility Scooters & Power Chairs** 

- 3 and 4 wheel scooters
- · Left and right-hand controls
- Standard size up to 249 lbs.
- Heavy-duty size up to 349 lbs.
- Bariatric size up to 500 lbs.