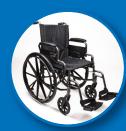

## **Manual Wheelchairs**

- Standard 18" wide up to 249 lbs.
- Heavy duty 22" wide up to 349 lbs.
- Bariatric 26" wide up to 500 lbs.
- Beach wheelchairs

Patient Lifts & Other Mobility Aids

- Hospital beds
- Recliners/Lift Chairs
- Hearing-impaired kits
- Bed & bath safety equipment